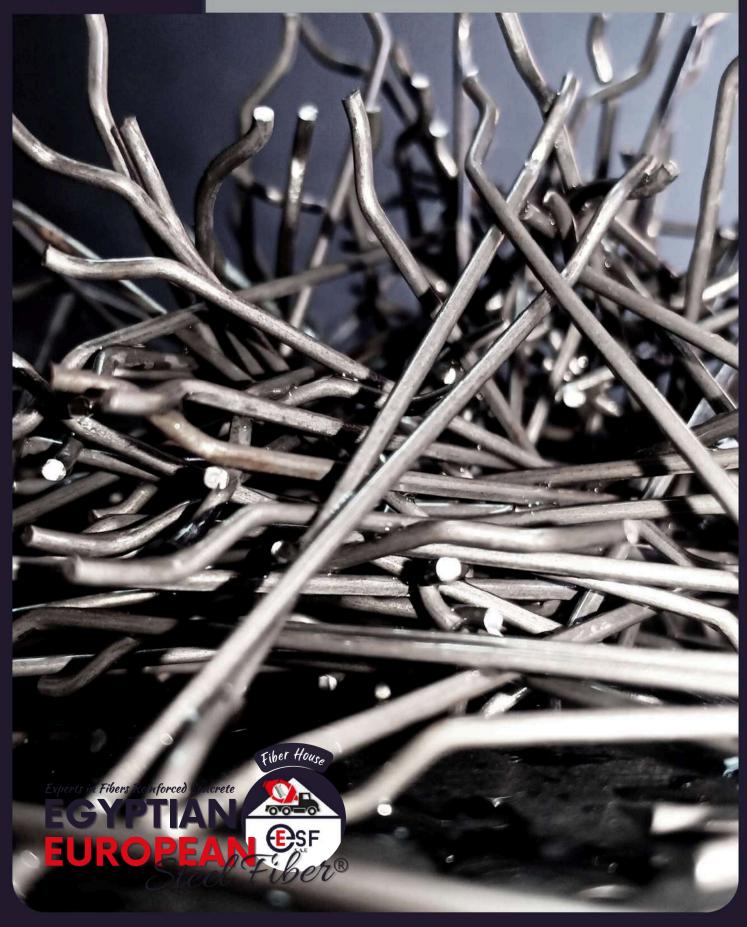

#### **Packing**

25kg double layered carton bags.

Circular End Hooked Cross section

#### **Product Data**

| Width (d)            | 1 mm ± 0.5 mm     |
|----------------------|-------------------|
| Length (L)           | 50 mm ± 3 mm      |
| Middle Length (ML)   | 40 mm ± 3 mm      |
| Hook Height (HH)     | 2.50 mm ± 0.40 mm |
| Hook Length (HL)     | 5 mm ± 1 mm       |
| Density              | 7,870 kg / m3     |
| Melting point        | 1,480°C           |
| Tensile Strength     | 1200 N/mm2        |
| Aspect Ratio(L/deff) | 50                |