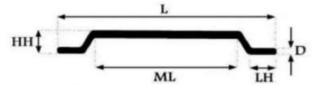

#### **Product Data**

| Width (d)            | 1 mm ± 0.5 mm     |
|----------------------|-------------------|
| Length (L)           | 50 mm ± 3 mm      |
| Middle Length (ML)   | 40 mm ± 3 mm      |
| Hook Height (HH)     | 2.50 mm ± 0.40 mm |
| Hook Length (HL)     | 5 mm ± 1 mm       |
| Density              | 7,870 kg / m3     |
| Melting point        | 1,480°C           |
| Tensile Strength     | 1200 N/mm2        |
| Aspect Ratio(L/deff) | 50                |