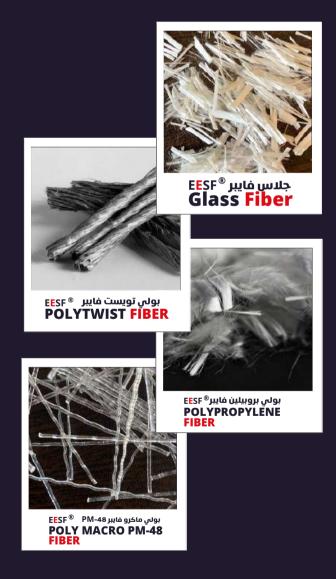

el Fiber for Ready- Mix Concrete

Certificate No.: TOE24100601

Date of initial registration 06-10-2024
Date of this certificate/Issue No. 06-10-2024
Certificate Expiry 05-10-2025
Recertification Due 05-10-2027



\*After successful completion of Annual Surveillance Audit, New certificate will be issued.

This Certificate is valid per Rules and Regulations of TQ & also the surveillance audits conducted atleast once a year To check the certification validity please visit our website- www.tq.com.eg or contact at- info@tq.com.eg









#### TEAM QUALITY MANAGEMENT SYSTEMS

Abass Alaqad St Al Yousra Building: Office No 9: Sadat City, Egypt
Ph: +20 48 2677 103 Mobile: +20 100 3888626 -+20 1000547672 - +20 1099337474
website: www.tq.com.eg E-mail: info@tq.com.eg



### **Applications**









(+202) 230 623 06 (+20) 101 5101 101 (+20) 101 2526 241 info@eesf-fiber.com www.eesf-fiber.com